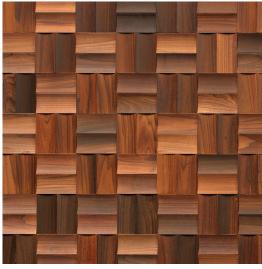

## **Squares**

Poplar - WPVEP160

## Gridlock

White Oak - WPVEP161

Poplar - WPVEP163

View collection web page for the complete offering including additional product options, corresponding Spec ID# and updates.

## **SPECIFICATIONS**

PANEL SIZE: Squares:  $16" \times 60"$ ; Gridlock:  $16" \times 56"$ SEGMENT SIZE: Squares:  $2" \times 2"$ ; Gridlock:  $4" \times 4"$ THICKNESS: 9mm and 14mm including backing

BACKING: 6mm Birch