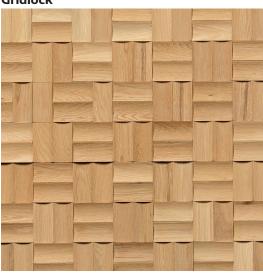

## Carved Wood Panels

Introducing the new **Carved Wood Panels**, available exclusively from ASI this all-natural collection, is available in White Oak and Poplar and two textured pattern options: **Squares** and **Gridlock**. These dimensional panels are easy to install with a durable birch backing for an impactful focal wall statement with an artisanal vibe.

## Gridlock

White Oak - WPVEP161

Poplar - WPVEP163

View collection web page for the complete offering including additional product options, corresponding Spec ID# and updates.