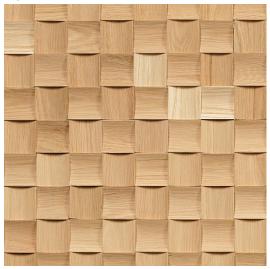

## Carved Wood Panels

Introducing the new **Carved Wood Panels**, available exclusively from ASI this all-natural collection, is available in White Oak and Poplar and two textured pattern options: **Squares** and **Gridlock**. These dimensional panels are easy to install with a durable birch backing for an impactful focal wall statement with an artisanal vibe.

## **Squares**

Poplar - WPVEP160