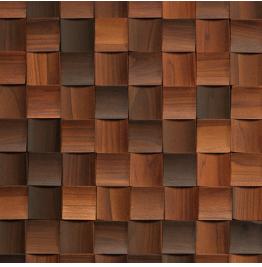

## Carved Wood Panels

Introducing the new **Carved Wood Panels**, available exclusively from ASI this all-natural collection, is available in White Oak and Poplar and two textured pattern options: **Squares** and **Gridlock**. These dimensional panels are easy to install with a durable birch backing for an impactful focal wall statement with an artisanal vibe.

## Gridlock

White Oak - WPVEP161

Poplar - WPVEP163

View collection web page for the complete offering including additional product options, corresponding Spec ID# and updates.