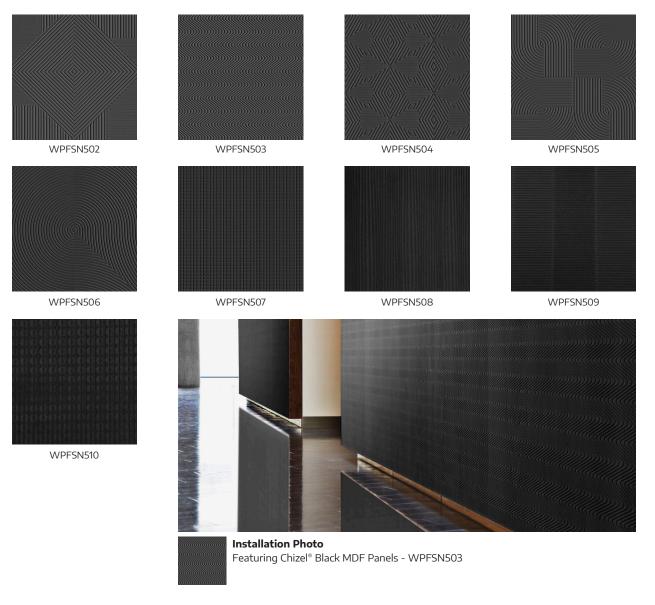

## Chizel<sup>®</sup> Black MDF Panels @ () ()

Expanding another storied collection for three-dimensional and textured panels, **Chizel**<sup>®</sup> **Black MDF Panels** joins **Chizel**<sup>®</sup> **Wood Panels** and **Chizel**<sup>®</sup> **MDF Panels** in a large format, moisture-resistant, black MDF sheet with a balanced back, creating a high level of design and craftmanship in nine enhanced patterns for a budget-driven project that envisions an inimitable aesthetic eliciting interest and beauty.

## SPECIFICATIONS

SIZE: 47.25" x 94.5" with a 2' x 2' nominal repeat THICKNESS: 12.5mm overall including backing FINISH: Routed MDF CONSTRUCTION: 5%" MDF with a balanced backer APPLICATION: Walls, Architectural Millwork, Furniture and Fixture Components, Doors INSTALLATION: Z-Clip • CARB Compliant; TSCA Title VI Certified; no added formaldehyde • Can contribute to LEED®