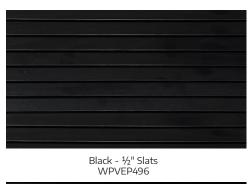

## Fluted Wood Panels • • • • •

Fluted Wood Panels are a new addition to a superlative range of wood veneers with an MDF backing that are In Stock and Class A Fire Rated (upon request), accommodating a natural stamp for your design narrative when conceptualizing a contemporary twist when selecting any of these three classic Ash textural panels in either a black or white finish.

White - ½" Slats WPVEP499

Black - 0.94" Slats WPVEP497

White - 0.94" Slats WPVFP500

Black - 1.09" Slats WPVFP498

White - 1.09" Slats WPVEP501

View collection web page for the complete offering including additional product options, corresponding Spec ID# and updates.