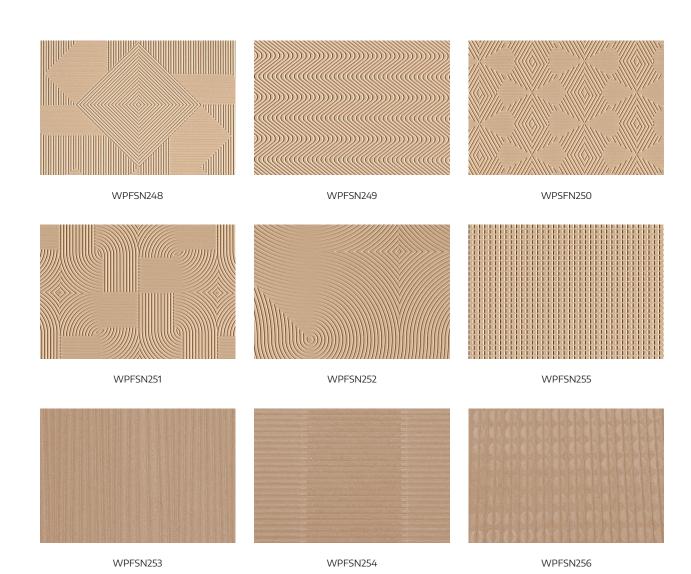

## Chizel® MDF Panels

**Chizel® MDF Panels** is the next generation of the acclaimed **Chizel® Wood Panels**, now available in nine cost-effective and innovative patterns, affording the opportunity to incorporate a highly stylized design with natural textures, allowing for a trend making statement.

## **SPECIFICATIONS**

**SIZE:** 47.25" x 94.5" with a 2' x 2' nominal repeat **THICKNESS:**  $\frac{3}{4}$ " overall including backing

FINISH: MDF only: Routed MDF SPECIES: Wood Veneer: Ash

**CONSTRUCTION:** %" balanced MDF substrate or available in an MDF option only **APPLICATION:** Walls, Architectural Millwork, Furniture and Fixture Components, Doors