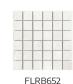

## Mosaics

FLRB648

FLRB649

Bullnose 4" x 24"

Cove Base\*

View collection web page for the complete offering including additional product options, corresponding Spec ID# and updates.