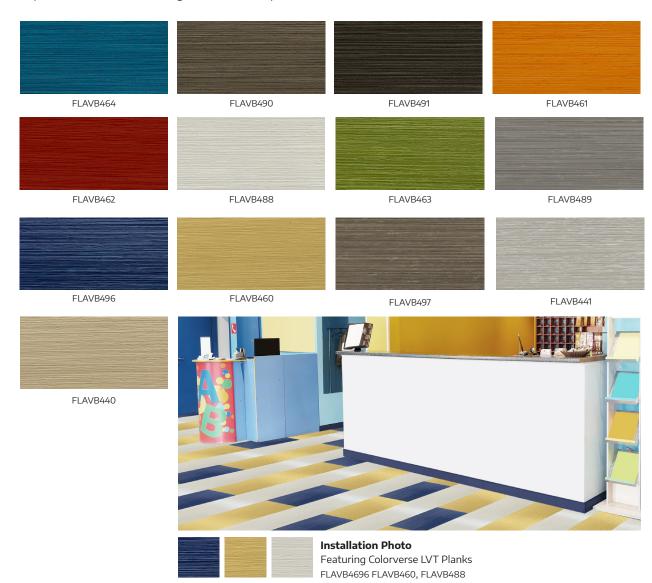

## Colorverse LVT Planks

Shifting perspectives and responsible design are the hallmark features of this immensely colorful flooring. Offered in 13 bold and vibrant hues, **Colorverse LVT Planks** simulate wood grains with an embossed texture in 6"x 36" sizing with a 20 mil wear layer and high impact resistant construction while delivering a joyful expression when envisioning a commercial space.

View collection web page for the complete offering including additional product options, corresponding Spec ID# and updates.