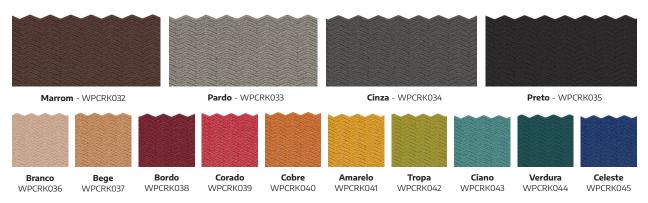

## Composition Cork - Sequence

The distinctive dimensional layer of pattern in **Sequence**, offered in a restyled color palette and rectangular configuration showcase a logically related order of an exceptional looking surfacing material that also delivers health and wellness features and benefits.

## **SPECIFICATIONS**

SIZE: 27 1/2" x 15 1/2" THICKNESS: 9/32" FINISH: Factory Sealed

**INSTALLATION:** Adhere to surface with construction adhesive **CONSTRUCTION:** Natural 100% renewable cork bark

PACKAGING: 10 pieces per box - 29.6 SF

**HEALTH AND WELLNESS:** The inherent properties in cork provide a naturally bacterial resistance

- Low VOC Emissions
- Sound Absorbing, NRC = 0.3
- Can contribute to LEED®
- Please note that variations in color and texture may occur due to the nature of the material