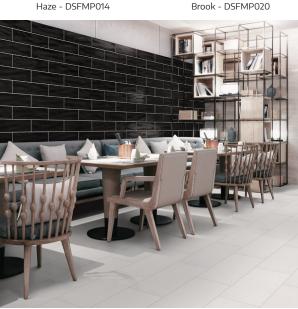

## Tiles - Spec ID#'s are listed for 6" x 24"

6" x 24"

**Installation Photo** Featuring Metro Porcelain Walls - Cove - DSFMP024: Floors - Caracól - Matte - FLFMP323

View collection web page for the complete offering including additional product options, corresponding Spec ID# and updates.