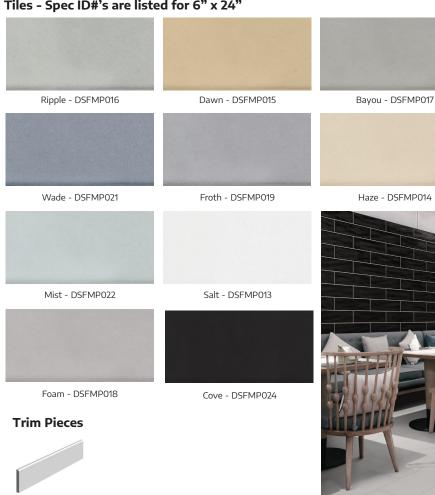

## Tiles - Spec ID#'s are listed for 6" x 24"

6" x 24"

**Installation Photo** Featuring Metro Porcelain Walls - Cove - DSFMP024: Floors - Caracól - Matte - FLFMP323

View collection web page for the complete offering including additional product options, corresponding Spec ID# and updates.

## **SPECIFICATIONS**

**SIZE:** 3" x 12", 6" x 24" nominal; **Spec ID#'s are listed for 6" x 24"** 

THICKNESS: 8mm nominal Bullnose: 8mm

FINISH: Gloss

APPLICATION: Walls; Interior and Exterior

**HEALTH AND WELLNESS:** Non Porous - able to clean with industrial grade products