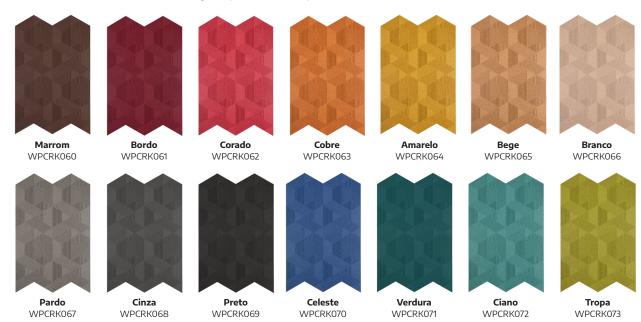

## Composition Cork - Spatial

An embedded geometric imprint with a continuous form in **Spatial**, rounds out the latest Composition Cork additions. Available in an array of hues and made from 100% natural renewable cork bark, this sound absorbing and dynamic new collection delivers aesthetic and sustainable solutions when crafting a sense of place.

Installation Photo

Featuring Composition Cork - Spatial - WPCRK063, WPCRK070 and WPCRK066

View collection web page for the complete offering including additional product options, corresponding Spec ID# and updates.