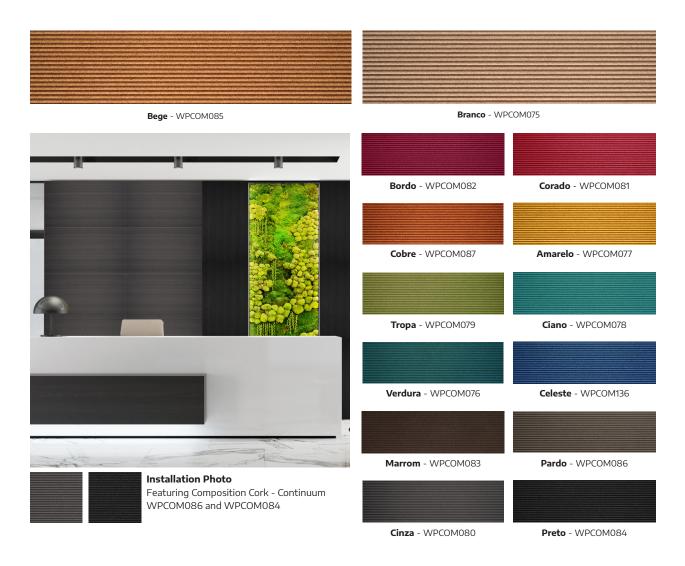

## Composition Cork -Continuum

**Continuum** embraces nature with a contemporary linear and textured feel, creating a surprising effect for Cork Tiles bridging a new and old sensibility onto any location. Also offered in 14 exciting colorations and in a rectangular pattern + made from 100% renewable cork bark they can be mixed and matched for a compelling and inviting design.

View collection web page for the complete offering including additional product options, corresponding Spec ID# and updates.

| SIZE: 27 | /" x 15"                                                                                                        |
|----------|-----------------------------------------------------------------------------------------------------------------|
| THICKN   | NESS: 9/32"                                                                                                     |
| FINISH   | : Factory Sealed                                                                                                |
| NSTAL    | LATION: Adhere to surface with construction adhesive                                                            |
| CONST    | RUCTION: Natural 100% renewable cork bark                                                                       |
| РАСКА    | GING: 10 pieces per box -                                                                                       |
|          | <b>H AND WELLNESS:</b> The inherent properties in cork provide a naturally bacterial resistance<br>OC Emissions |
|          | Absorbing, NRC = 0.3                                                                                            |
| Can co   | ntribute to LEED®                                                                                               |
| Please   | note that variations in color and texture may occur due to the nature of the material                           |