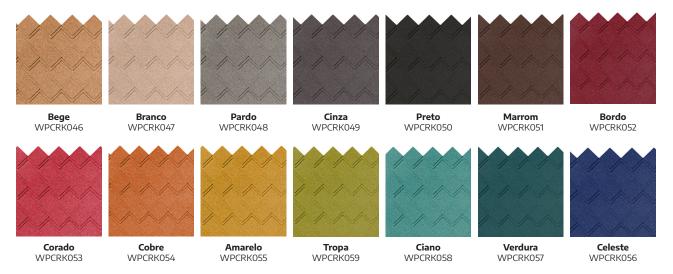

## Composition Cork - Cadence • • •

Cadence is a three-dimensional intricately shaped rectangular design that expresses a rhythmic flow. Presented in 14 impactful colors which range from neutrals to vibrant, with sound absorbing characteristics and sustainable attributes, consider this an informed choice when selecting wall surfacing options.

**Installation Photo** Featuring Composition Cork - Cadence WPCRK046 and WPCRK055

View collection web page for the complete offering including additional product options, corresponding Spec ID# and updates.